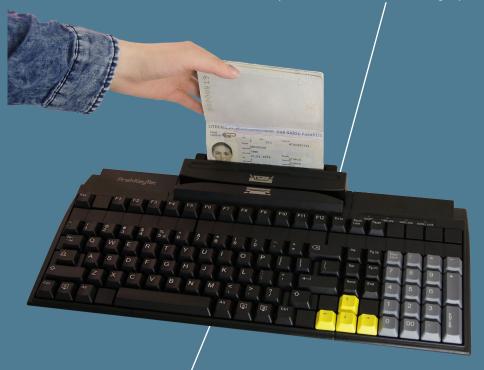

#### Cutting-Edge OCR Reader

- Swipeless reading of MRZ data of ICAO 9303 conform documents
- Passports, ID cards and travel documents
- Good read rate > 95%
- Protective cover easy to open for scanner glass cleaning
- Optional: SCR, RFID and fingerprint reader

## **High-Quality Keyboard**

- Programmable key positions
- Custom keyboard layout
- Reliable and durable with protection class IP54
- Ergonomic and easy to use
- Optional: MSR, touchpad

### Keyboard quality Made in Germany meets ID-innovation

- Small foot-print
- One cable solution
- USB powered
- Compatible with Windows, Linux & Android

Our check-in innovation combines our high-quality keyboards >>Made in Germany<< with modern identification technology.

Our keyboards use cutting-edge optical character recognition (OCR) to quickly and accurately read passport and other travel document information. A perfect solution for busy airports where time is of the essence.