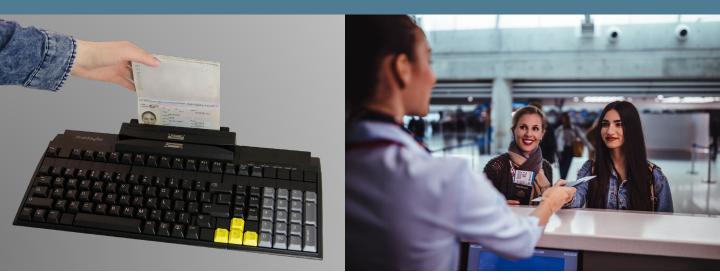

#### Cutting-Edge OCR Reader

- Swipeless reading of MRZ data of ICAO 9303 conform documents
- Passports, ID cards and travel documents
- Good read rate > 95%
- Protective cover easy to open for scanner glass cleaning
- Optional: SCR, RFID and fingerprint reader

## **High-Quality Keyboard**

- Programmable key positions
- Custom keyboard layout
- Reliable and durable with protection class IP54
- Ergonomic and easy to use
- Optional: MSR, touchpad

### Keyboard quality Made in Germany meets ID-innovation

- Small foot-print
- One cable solution
- USB powered
- Compatible with Windows, Linux & Android

Our check-in innovation combines our high-quality keyboards >>Made in Germany<< with modern identification technology.

Our keyboards use cutting-edge optical character recognition (OCR) to quickly and accurately read passport and other travel document information. A perfect solution for busy airports where time is of the essence.

It can help speed up the check-in process, reduce errors and improve the overall customer experience. But that's not all - our keyboard is also designed with durability and ease-of-use in mind. Its rugged construction can withstand the wear and tear of daily use, while its ergonomic design ensures maximum comfort for check-in staff who are using it for hours at a time.